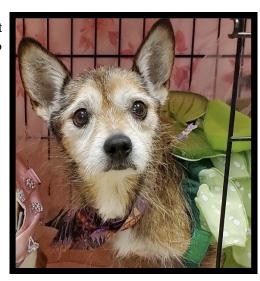

#### Update on Flicker and Chloe

Our last newsletter told the story of two senior dogs who had been neglected for years by their elderly owner. Both dogs were under weight, dehydrated, and needed significant dental care as well as other medical issues that had to be addressed. Flicker was in the worse condition and had to be hospitalized for several days and given IV fluids. Flicker got strong enough to be sent home, and both dogs are doing much better. They are older dogs (Flicker is 13, and Chloe is 10), but there is no reason they can't have a nice retirement for many years to come. Old age is not a disease. Sadly, our society tries to hide signs of aging: Botox injections, face lifts, hair dying, makeup, etc. are all attempts to deny the

reality of the fact that we are older. Older pets are much more likely to wait and wait for someone to adopt them. And these two dogs are very bonded to each other. That makes getting a loving home for them even more challenging. We thought our friends would enjoy updated pictures of them in their Halloween costumes!

Flicker, pictured at left, is wearing a pink satin tutu rhinestone dress with matching beret. Chloe, pictured at right, has a Tinkerbell costume on.