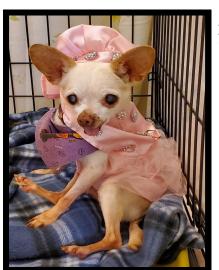

#### Update on Flicker and Chloe

Our last newsletter told the story of two senior dogs who had been neglected for years by their elderly owner. Both dogs were under weight, dehydrated, and needed significant dental care as well as other medical issues that had to be addressed. Flicker was in the worse condition and had to be hospitalized for several days and given IV fluids. Flicker got strong enough to be sent home, and both dogs are doing much better. They are older dogs (Flicker is 13, and Chloe is 10), but there is no reason they can't have a nice retirement for many years to come. Old age is not a disease. Sadly, our society tries to hide signs of aging: Botox injections, face lifts, hair dying, makeup, etc. are all attempts to deny the

reality of the fact that we are older. Older pets are much more likely to wait and wait for someone to adopt them. And these two dogs are very bonded to each other. That makes getting a loving home for them even more challenging. We thought our friends would enjoy updated pictures of them in their Halloween costumes!

Flicker, pictured at left, is wearing a pink satin tutu rhinestone dress with matching beret. Chloe, pictured at right, has a Tinkerbell costume on.