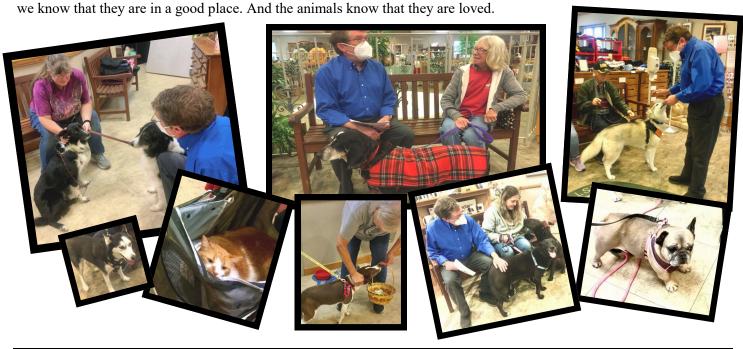

#### One of our favorite events is the Blessing of the Animals. The people attending the

Blessing understand what a precious gift our pets are. And everyone attending the Blessing, with or without their pets, is very special to us. This year, due to the miserable weather, fewer than the usual number of people attended, but almost 100 pets whose owners could not be present, were blessed as well. You see, people and animals can be present in our hearts, even though they can't be physically present. We all have felt that pets who have passed on are still very much present in our lives. There is a kind of existence that transcends our physical bodies, and lives in the heart and soul.

We would like to express our appreciation to all the volunteers who made yummy food. Also, our deep gratitude to Pastor John Cordes, for officiating at the Blessing this year. Pastor Sharon O'Connor, who has been doing the Blessing for over 25 years, had some last minute health issues but is doing better. Pastor John filled in on short notice, and was so gracious about everything.

We also want to remind everyone that the over 300 animals living in our shelter were also blessed by Pastor John. We never want to forget to include them in the Blessing. This is their home. We are their family. Until they get adopted, this is their only home and we are their only family. We can't take them all home with us, as much as we would like to, but